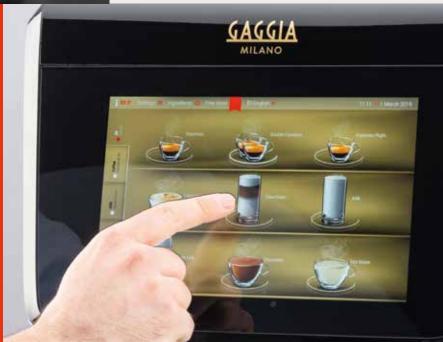

# ENHANCED ELECTRONICS

LA RADIOSA BOASTS ENHANCED ELECTRONICS, ACCESSED VIA A 10" TOUCHSCREEN USER INTERFACE. FROM HERE, YOU CAN CREATE YOUR OWN CUSTOM DRINKS ICONS, ADJUST THE COLOUR OF THE LEDS AND MUCH MORE. THE CONNECTIVITY 'BOX' IS ALSO TICKED, THANKS TO EMBEDDED WI-FI / BLUETOOTH AND THE PRE-SET 3G CELLULAR CONNECTION.

#### **TECHNICAL FEATURES**

10" full HD touchscreen

Up to 12 selections per single page

Up to 5 drinks categories (up to 120 selections for each category, up to 600 selections)

RGB LEDs lateral stripes (up to 256 colours)

Self service or Barista configurable User Interface

Customizable User Interface (drinks icons, customer logo and background colour)

Customizable access to programming (different access passwords)

2 beans + 1 soluble or 1 bean + 2 solubles layout available