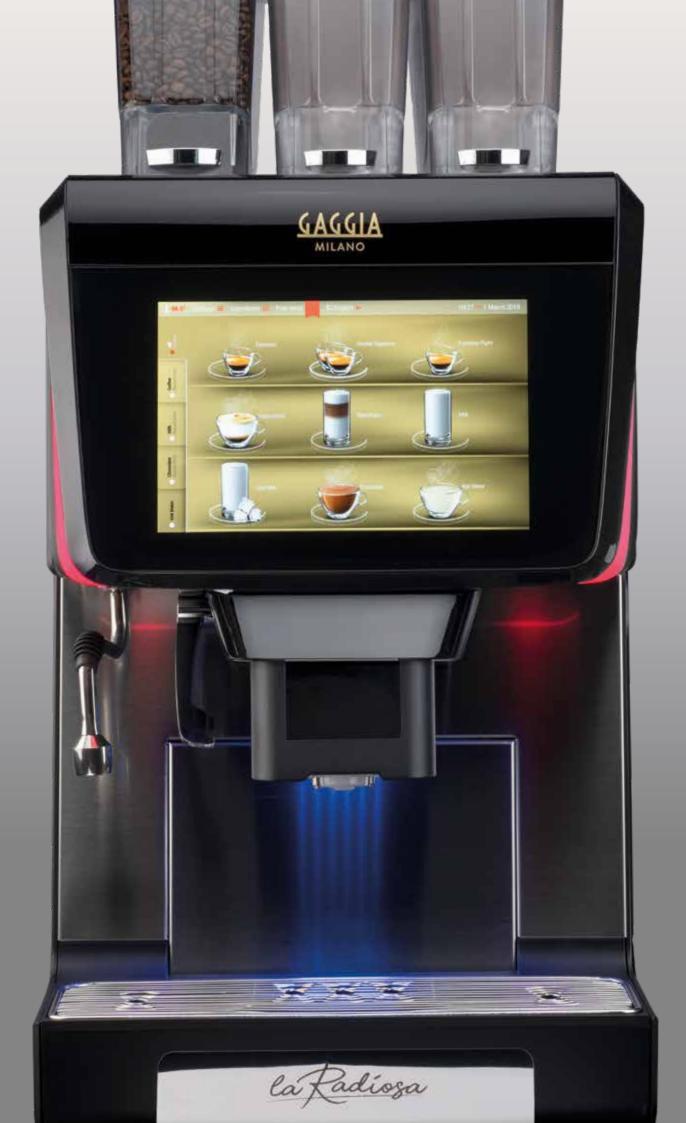

# ENHANCED ELECTRONICS

LA RADIOSA BOASTS ENHANCED ELECTRONICS, ACCESSED VIA A 10" TOUCHSCREEN USER INTERFACE. FROM HERE, YOU CAN CREATE YOUR OWN CUSTOM DRINKS ICONS, ADJUST THE COLOUR OF THE LEDS AND MUCH MORE. THE CONNECTIVITY 'BOX' IS ALSO TICKED, THANKS TO EMBEDDED WI-FI / BLUETOOTH AND THE PRE-SET 3G CELLULAR CONNECTION.

# **EVOMILK TECHNOLOGY**

LA RADIOSA BENEFITS FROM BRAND-NEW
GAGGIA MILANO EVOMILK TECHNOLOGY,
WHICH ALLOWS USERS TO SET-UP VARIOUS
DOSES, TEMPERATURES AND DENSITIES OF
FRESH MILK AND AT THE END OF THE DAY,
THERE'S NO NEED TO WORRY ABOUT CLEANING
THE MACHINE, THANKS TO A PLUG-AND-PLAY
AUTOMATIC CLEANING CYCLE.
LA RADIOSA CAN DISPENSE HOT AND COLD
PERFECTLY FOAMED MILK.

# 24 V COFFEE PUMP

LA RADIOSA HAS A 24V HIGH THROUGHOUT PUMP WITH ADJUSTABLE FLOW, ENABLING YOU TO CREATE A UNIQUE COFFEE PROFILE. SIMILARLY, THE DENSITY OF SOLUBLE DRINKS CAN BE ADJUSTED, ACCORDING TO YOUR TASTE.

#### **TECHNICAL FEATURES**

10" full HD touchscreen

Up to 12 selections per single page

Up to 5 drinks categories (up to 120 selections for each category, up to 600 selections)

RGB LEDs lateral stripes (up to 256 colours)

Self service or Barista configurable User Interface

Customizable User Interface (drinks icons, customer logo and background colour)

Customizable access to programming (different access passwords)

2 beans + 1 soluble or 1 bean + 2 solubles layout available

Hot and cold foamed milk \*

Innovative milk system cleaning \*

Flow control system for coffee and solubles preparation

Independent hot water outlet

Hot water bypass for Americano

Adjustable nozzle head from 75 mm to 170 mm (from 2.95 to 6.7 in)