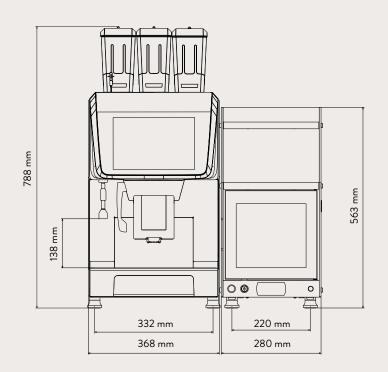

## **TIMELESS AND EFFICIENCY**

| SIZE/WEIGHT                                                                              |                                                       |                                                           |
|------------------------------------------------------------------------------------------|-------------------------------------------------------|-----------------------------------------------------------|
| Width Depth Height                                                                       | mm / in<br>mm / in<br>mm / in                         | 368 / 14.5<br>583 / 23.0<br>788 / 31.0                    |
| Weight                                                                                   | Kg / Ib                                               | 60 / 132                                                  |
| CAPACITY                                                                                 |                                                       |                                                           |
| Suggested output Coffee brewer capacity Beans hopper capacity                            | Cups per day<br>gr<br>Kg / Ib                         | 250<br>7 - 16<br>1.2 / 2.6                                |
| ELECTRICAL AND HYDRAULIC SPECIFICATION                                                   |                                                       |                                                           |
| Voltage Frequency Maximum absorbed power Coffee water tank load capacity Water pump flow | V<br>Hz<br>W<br>Lt / UK gal<br>Lt / UK gal (per hour) | 230 - 240<br>50 - 60<br>3200<br>0.8 / 0.176<br>80 / 17.60 |