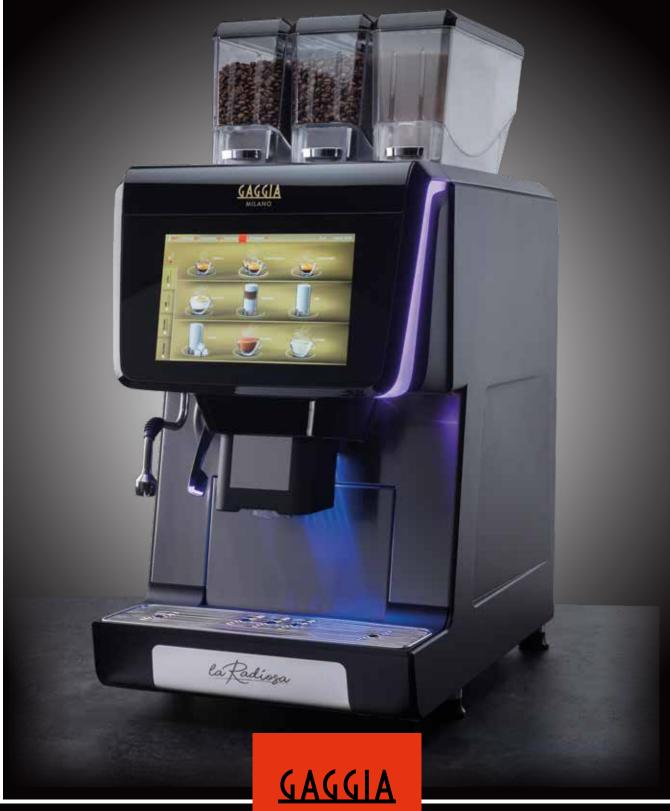

### EXCLUSIVE DESIGN

THE FIRST THING YOU'LL NOTICE ABOUT THIS GREAT NEW MACHINE FROM GAGGIA MILANO IS ITS EYE-CATCHING DESIGN, CENTRED ON ITS DOOR, WHICH IS SURROUNDED BY RGB LEDS, ALLOWING PURCHASERS TO CHANGE ITS APPEARANCE.

IN ADDITION TO ITS COMPACT DIMENSIONS, LA RADIOSA OFFERS GREAT FLEXIBILITY. YOU CAN SPECIFY ONE OR TWO BEAN HOPPERS, WITH ONE OR TWO SOLUBLE POWDER CONTAINERS.

# ENHANCED ELECTRONICS

LA RADIOSA BOASTS ENHANCED ELECTRONICS, ACCESSED VIA A 10" TOUCHSCREEN USER INTERFACE. FROM HERE, YOU CAN CREATE YOUR OWN CUSTOM DRINKS ICONS, ADJUST THE COLOUR OF THE LEDS AND MUCH MORE. THE CONNECTIVITY 'BOX' IS ALSO TICKED, THANKS TO EMBEDDED WI-FI / BLUETOOTH AND THE PRE-SET 3G CELLULAR CONNECTION.

# **EVOMILK TECHNOLOGY**

LA RADIOSA BENEFITS FROM BRAND-NEW
GAGGIA MILANO EVOMILK TECHNOLOGY,
WHICH ALLOWS USERS TO SET-UP VARIOUS
DOSES, TEMPERATURES AND DENSITIES OF
FRESH MILK AND AT THE END OF THE DAY,
THERE'S NO NEED TO WORRY ABOUT CLEANING
THE MACHINE, THANKS TO A PLUG-AND-PLAY
AUTOMATIC CLEANING CYCLE.
LA RADIOSA CAN DISPENSE HOT AND COLD
PERFECTLY FOAMED MILK.

# 24 V COFFEE PUMP

LA RADIOSA HAS A 24V HIGH THROUGHOUT PUMP WITH ADJUSTABLE FLOW, ENABLING YOU TO CREATE A UNIQUE COFFEE PROFILE. SIMILARLY, THE DENSITY OF SOLUBLE DRINKS CAN BE ADJUSTED, ACCORDING TO YOUR TASTE.