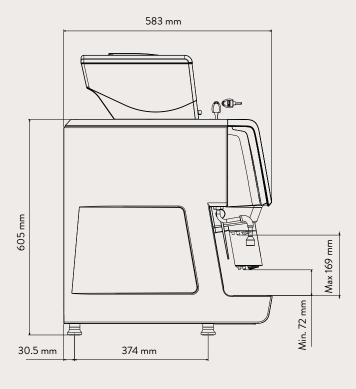

## **TIMELESS AND EFFICIENCY**

| SIZE/WEIGHT                                                                              |                                                       |                                                           |
|------------------------------------------------------------------------------------------|-------------------------------------------------------|-----------------------------------------------------------|
| Width Depth Height                                                                       | mm / in<br>mm / in<br>mm / in                         | 368 / 14.5<br>583 / 23.0<br>788 / 31.0                    |
| Weight                                                                                   | Kg / Ib                                               | 60 / 132                                                  |
| CAPACITY                                                                                 |                                                       |                                                           |
| Suggested output Coffee brewer capacity Beans hopper capacity                            | Cups per day<br>gr<br>Kg / Ib                         | 250<br>7 - 16<br>1.2 / 2.6                                |
| ELECTRICAL AND HYDRAULIC SPECIFICATION                                                   |                                                       |                                                           |
| Voltage Frequency Maximum absorbed power Coffee water tank load capacity Water pump flow | V<br>Hz<br>W<br>Lt / UK gal<br>Lt / UK gal (per hour) | 230 - 240<br>50 - 60<br>3200<br>0.8 / 0.176<br>80 / 17.60 |