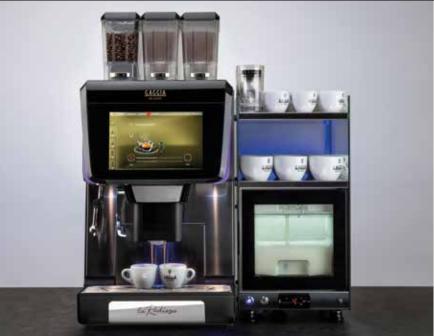

IN ADDITION TO ITS COMPACT DIMENSIONS, LA RADIOSA OFFERS GREAT FLEXIBILITY. YOU CAN SPECIFY ONE OR TWO BEAN HOPPERS, WITH ONE OR TWO SOLUBLE POWDER CONTAINERS.

#### **ACCESSORIES**

5 litres capacity glass front fridge

5 litres capacity glass front fridge + cup warmer on the top

Lateral module for payment systems

Kit to discharge coffee cakes under the table

Self feeding water kit